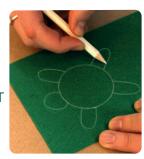

#### Getting Started...

Draw around your top on coloured felt or card. Use a light pencil if you've chosen dark felt.