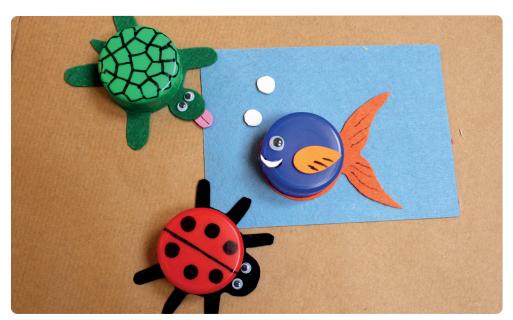

## Bring to them life...

Glue on googly eyes to the card/felt, then the bottle top to the body.

Ta-Da...

You have a friendly creature (or 3!) to play with.