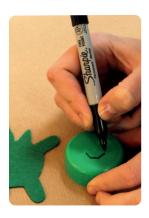

### Make a body!

Draw legs and a head around the round 'body' shape created by the bottle top. Ask an ADULT to cut this out for you.

The fun bit...

Decorate the bottle

Decorate the bottle top with spots/stripes of your animal creature.