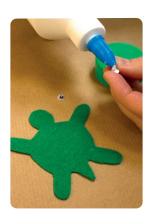

## Bring to them life...

Glue on googly eyes to the card/felt, then the bottle top to the body.

Ta-Da...

You have a friendly creature (or 3!) to play with.