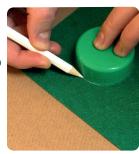

#### Getting Started...

Draw around your top on coloured felt or card. Use a light pencil if you've chosen dark felt.